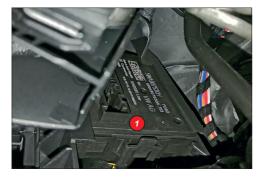

## **VOLKSWAGEN / FORD CADDY MK5 / TOURNEO CONNECT**

**VB-FullAir 2C** rear axle

FOR KIT: 1050924200