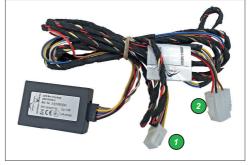

## **VOLKSWAGEN / FORD CADDY MK5 / TOURNEO CONNECT**

**VB-FullAir 2C** rear axle

FOR KIT: 1050924200