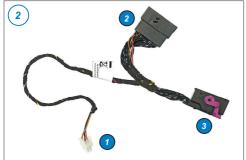

## **VOLKSWAGEN / FORD CADDY MK5 / TOURNEO CONNECT**

**VB-FullAir 2C** rear axle

FOR KIT: 1050924200