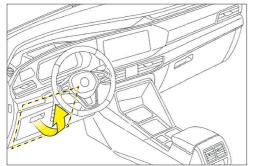

## **VOLKSWAGEN / FORD CADDY MK5 / TOURNEO CONNECT**

**VB-FullAir 2C** rear axle

FOR KIT: 1050924200