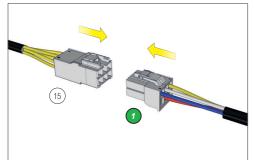

## **VOLKSWAGEN / FORD CADDY MK5 / TOURNEO CONNECT**

**VB-FullAir 2C** rear axle

FOR KIT: 1050924200