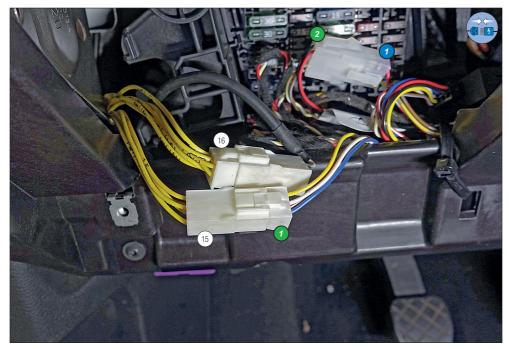

## **VOLKSWAGEN / FORD CADDY MK5 / TOURNEO CONNECT**

**VB-FullAir 2C** rear axle

FOR KIT: 1050924200