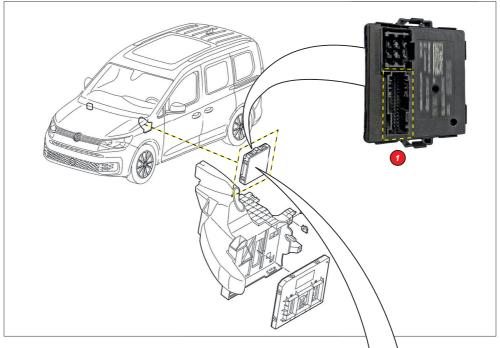

## **VOLKSWAGEN / FORD CADDY MK5 / TOURNEO CONNECT**

**VB-FullAir 2C** rear axle

FOR KIT: 1050924200