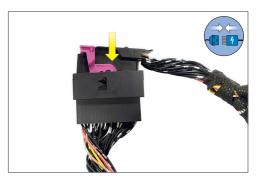

## **VOLKSWAGEN / FORD CADDY MK5 / TOURNEO CONNECT**

**VB-FullAir 2C** rear axle

FOR KIT: 1050924200