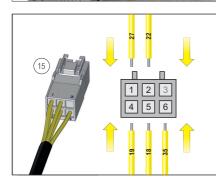

## **VOLKSWAGEN / FORD CADDY MK5 / TOURNEO CONNECT**

**VB-FullAir 2C** rear axle

FOR KIT: 1050924200