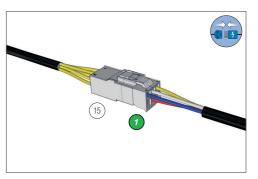

## **VOLKSWAGEN / FORD CADDY MK5 / TOURNEO CONNECT**

**VB-FullAir 2C** rear axle

FOR KIT: 1050924200