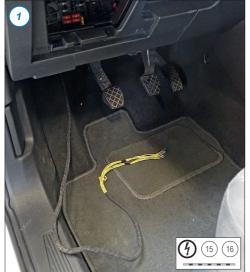

## **VOLKSWAGEN / FORD CADDY MK5 / TOURNEO CONNECT**

**VB-FullAir 2C** rear axle

FOR KIT: 1050924200