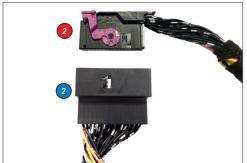

## **VOLKSWAGEN / FORD CADDY MK5 / TOURNEO CONNECT**

**VB-FullAir 2C** rear axle

FOR KIT: 1050924200