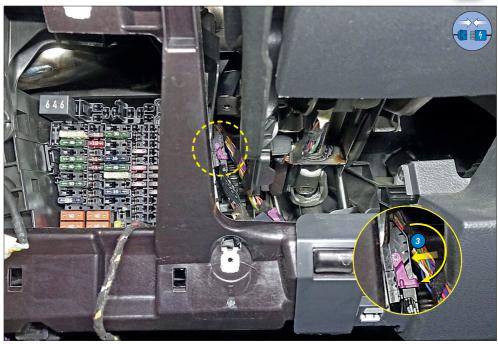

## **VOLKSWAGEN / FORD CADDY MK5 / TOURNEO CONNECT**

**VB-FullAir 2C** rear axle

FOR KIT: 1050924200