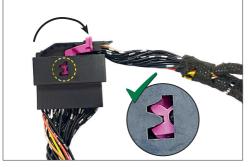

## **VOLKSWAGEN / FORD CADDY MK5 / TOURNEO CONNECT**

**VB-FullAir 2C** rear axle

FOR KIT: 1050924200