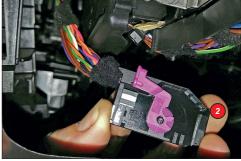

## **VOLKSWAGEN / FORD CADDY MK5 / TOURNEO CONNECT**

**VB-FullAir 2C** rear axle

FOR KIT: 1050924200