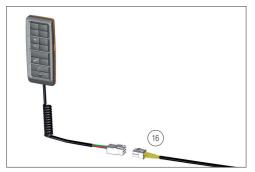

## **VOLKSWAGEN / FORD CADDY MK5 / TOURNEO CONNECT**

**VB-FullAir 2C** rear axle

FOR KIT: 1050924200