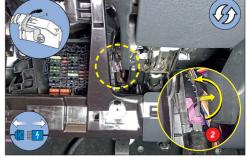

## **VOLKSWAGEN / FORD CADDY MK5 / TOURNEO CONNECT**

**VB-FullAir 2C** rear axle

FOR KIT: 1050924200