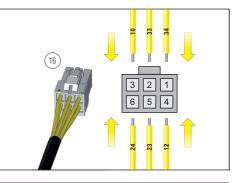

## **VOLKSWAGEN / FORD CADDY MK5 / TOURNEO CONNECT**

**VB-FullAir 2C** rear axle

FOR KIT: 1050924200