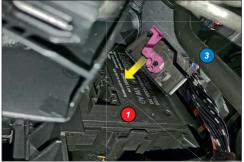

## **VOLKSWAGEN / FORD CADDY MK5 / TOURNEO CONNECT**

**VB-FullAir 2C** rear axle

FOR KIT: 1050924200