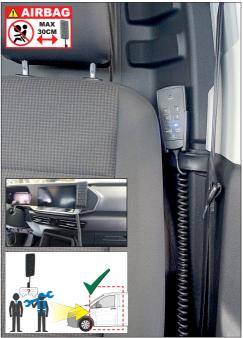

| Updated step 3 |     |           |      |
|                            |                |     |           |      |
|                            |                |     |           |      |
|                            |                |     |           |      |
|                            |                |     |           |      |
|                            |                |     |           |      |

© 2023, VB-Airsuspension B.V.

All rights reserved. No part of this publication may be reproduced, stored in a retrieval system, or transmitted in any form or by any means, electronic, mechanical, photocopying, recording or otherwise, without the publisher's prior consent. That does also count for the schemes and drawings.





































































**INCREASED COMFORT, BETTER DRIVEABILITY, MORE SAFETY.**