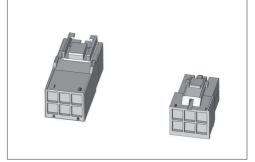

## **VOLKSWAGEN / FORD CADDY MK5 / TOURNEO CONNECT**

**VB-FullAir 2C** rear axle

FOR KIT: 1050924200