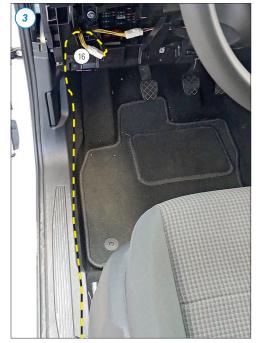

## **VOLKSWAGEN / FORD CADDY MK5 / TOURNEO CONNECT**

**VB-FullAir 2C** rear axle

FOR KIT: 1050924200